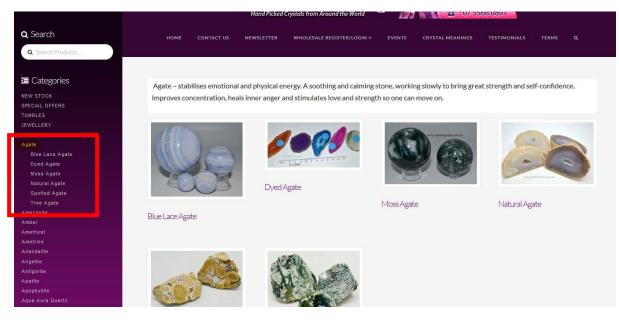

## **Ordering Process**

For this example, we are using the Blue Lace Agate Spheres

From the left side category menu select your crystal.

Then click on the product you would like to purchase. You can see that the Blue Lace Agate Spheres are priced per kg.