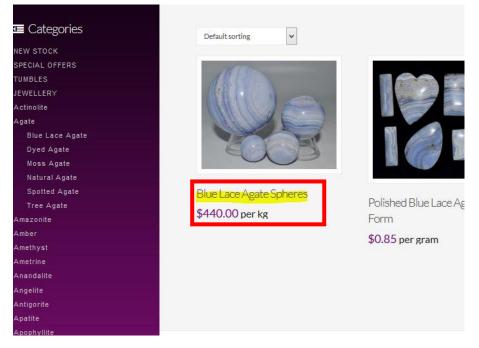

## **Ordering Process**

For this example, we are using the Blue Lace Agate Spheres

From the left side category menu select your crystal.

Then click on the product you would like to purchase. You can see that the Blue Lace Agate Spheres are priced per kg.