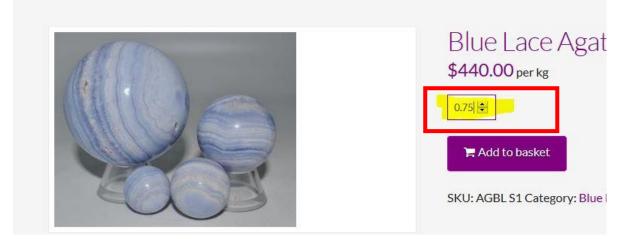

In the quantity box you can order the amount (in weight) you would like. In this example we have entered 0.75 for 750grams.

When you proceed to the checkout there is a box for additional information. Here you can let us know the quantity that you would like for the items that you have ordered that are priced per kg or per gram.